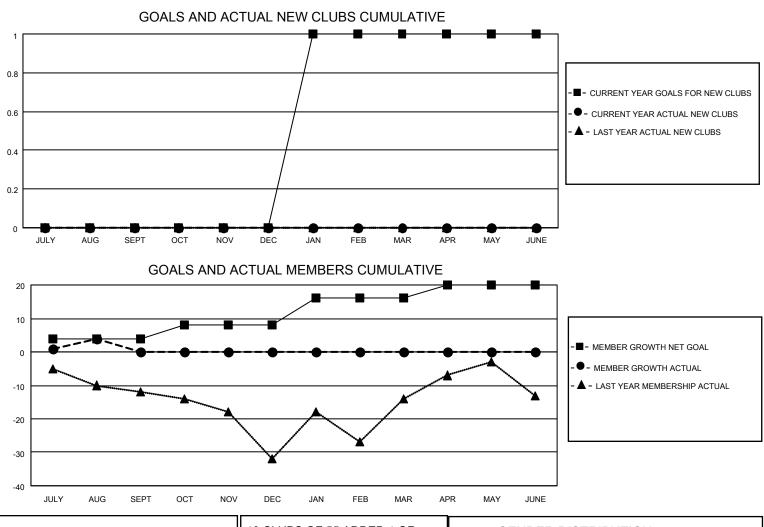

## LOCATION AUSTRALIA

District 201N3

Results as of: 8/31/2023

| Clubs                 |               |           |               | Members               |                        |                         |                                                    |
|-----------------------|---------------|-----------|---------------|-----------------------|------------------------|-------------------------|----------------------------------------------------|
| RESULTS FOR 2023-2024 |               |           |               | RESULTS FOR 2023-2024 |                        |                         |                                                    |
| QUARTER               | NEW CLUB GOAL | NEW CLUBS | DROPPED CLUBS | QUARTER               | BER GROWTH NET<br>GOAL | MEMBER GROWTH<br>ACTUAL | DROPPED<br>MEMBERS ACTUAL<br>(including transfers) |
| JULY/AUG/SEPT         | 0             | 0         | 0             | JULY/AUG/SEPT         | 4                      | 20                      | 16                                                 |
| OCT/NOV/DEC           | 0             | 0         | 0             | OCT/NOV/DEC           | 4                      | 0                       | 0                                                  |
| JAN/FEB/MAR           | 1             | 0         | 0             | JAN/FEB/MAR           | 8                      | 0                       | 0                                                  |
| APR/MAY/JUNE          | 0             | 0         | 0             | APR/MAY/JUNE          | 4                      | 0                       | 0                                                  |